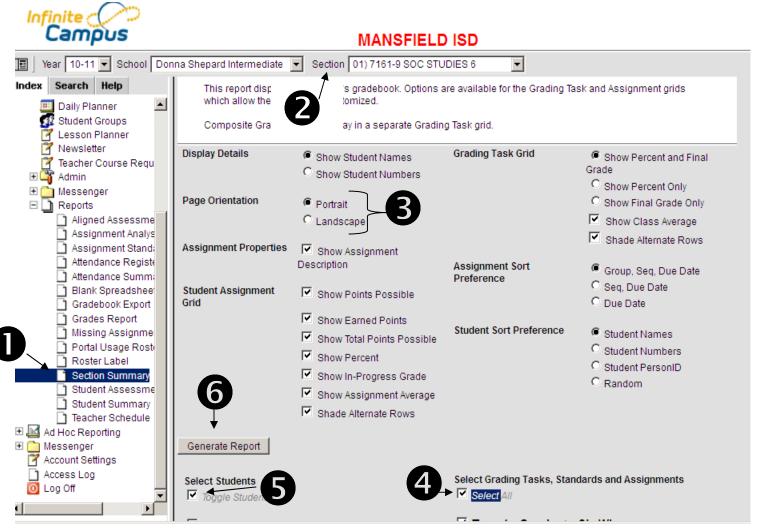

## Infinite Campus

Printing and/or Saving Your Gradebook

Elementary Teachers: Select Main from the Schedule menu before Generating the Report.

Steps for Saving Your Gradebook.

- 1. Click Section Summary.
- 2. Select Section.

3. See if portrait or landscape will generate a report with less paper (see below).

- 4. Double-click to select all assignments.
- 5. Select all students.
- 6. Click Generate.

The report will open in a separate window or tab. As stated in step #3 (above) set the view to **Portrait** and note how many pages are required. Then run the report again in **Landscape** view. Of course use the one that requires less paper.